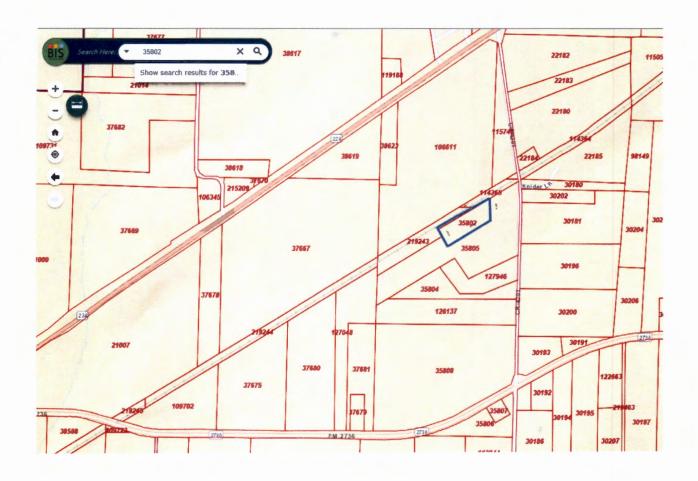

Account # Purchaser Bid Amount

R35802 NEXTLOTS PROPERTIES LLC \$1,500.00

Property Description: A0997 STUART J,TRACT 3, ACRES 1.0 HCAD Situs: OFF CR 4201, COMMERCE, TX 75428

I have attached the resolution, bid analysis, and the information we received from the Purchaser. Please return the documents to our office upon completion.

#### PROPERTY DESCRIPTION

TRACT 1: BEING ACRES 1, TRACT 3, PART OF THE J STUART SURVEY, ABSTRACT A0997, AS DESCRIBED IN WARRANTY DEED RECORDED IN VOLUME 237, PAGE 628, ON INSTRUMENT FILED JULY 26, 1918 AND CONSTABLES DEED DOC#2018-15421 FILED OCTOBER 10, 2018 IN HUNT COUNTY, TEXAS, AND BEING FURTHER IDENTIFIED ON THE TAX ROLLS AND RECORDS OF COMMERCE INDEPENDENT SCHOOL DISTRICT UNDER ACCOUNT NUMBER R35802.

SITUS OR LOCATION PER HUNT CAD: OFF CR 4201 COMMERCE TX 75428 (LANDLOCKED)