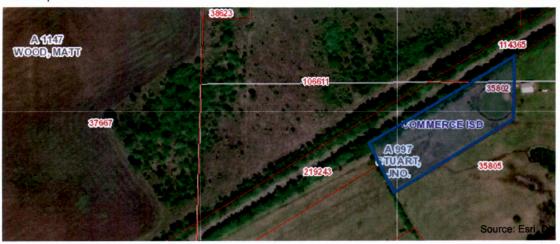

Account # Purchaser Bid Amount

R35802 NEXTLOTS PROPERTIES LLC \$1,500.00

Property Description: A0997 STUART J,TRACT 3, ACRES 1.0 HCAD Situs: OFF CR 4201, COMMERCE, TX 75428

I have attached the resolution, bid analysis, and the information we received from the Purchaser. Please return the documents to our office upon completion.

#### PROPERTY DESCRIPTION

TRACT 1: BEING ACRES 1, TRACT 3, PART OF THE J STUART SURVEY, ABSTRACT A0997, AS DESCRIBED IN WARRANTY DEED RECORDED IN VOLUME 237, PAGE 628, ON INSTRUMENT FILED JULY 26, 1918 AND CONSTABLES DEED DOC#2018-15421 FILED OCTOBER 10, 2018 IN HUNT COUNTY, TEXAS, AND BEING FURTHER IDENTIFIED ON THE TAX ROLLS AND RECORDS OF COMMERCE INDEPENDENT SCHOOL DISTRICT UNDER ACCOUNT NUMBER R35802.

SITUS OR LOCATION PER HUNT CAD: OFF CR 4201 COMMERCE TX 75428 (LANDLOCKED)