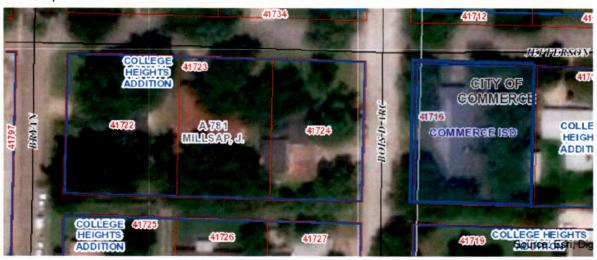

#### PROPERTY DESCRIPTION

TRACT 9: BEING BLOCK 9, LOT 1,2,W 1/2 OF 3, PART OF THE COLLEGE HEIGHTS ADDITION, AS DESCRIBED IN WARRANTY DEED RECORDED IN VOLUME 766, PAGE 551, ON INSTRUMENT FILED SEPTEMBER 4, 1975 AND CONSTABLES DEED DOC# 2019-13385 FILED SEPTEMBER 11, 2019 IN HUNT COUNTY, TEXAS, AND BEING FURTHER IDENTIFIED ON THE TAX ROLLS AND RECORDS OF COMMERCE INDEPENDENT SCHOOL DISTRICT UNDER ACCOUNT NUMBER **R41716** 

SITUS OR LOCATION PER HUNT CAD: 2600 BOIS D'ARC ST COMMERCE TX 75428